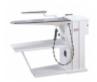

## S/EX

Hot spotting board in stainless steel. Provided with built-in vacuum group. One steam/air spotting gun with condensate separator and solenoid valves, swinging vacuum arm with stainless steel spotting form. Predisposed for connection to central steam and compressed air sources.

## Technical details:

Electrical connection: V 230/50/1 (0,3 Kw) Compressed air consumption: 150 L/min Compressed air pressure: 10 bar Steam consumption: 6-10 kg/h Steam pressure: 5 bar Overall dimensions: cm. 127x49x90(h) Net weight: 52 kg