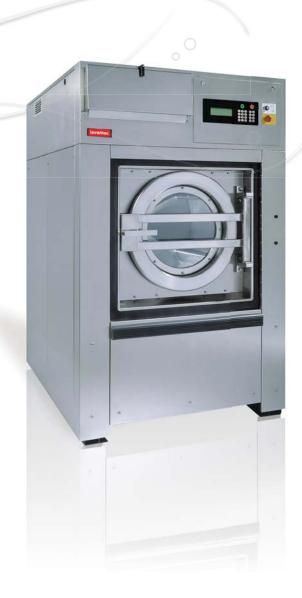

## **FEATURES**

- Freestanding, high spin
- Stainless steel cabinet (AISI 304)
- Stainless steel drum and tub
- Graphitronic® new graphic display with almost unlimited possibilities as:
  - Communication interface enabling remote service
  - Multilingual microprocessor
  - Freely programmable
- Large door opening (Ø54 cm) for easy loading and unloading
- Large drain valves (2ר76 mm)
- Easy access to all parts
- Standard liquid soap connections
- Frequency controlled motor
- Patented soap dispenser with 5 removable compartments
- PowerWash® perforated lifting ribs: more mechanical action, lower water consumption
- Liquid manifold
- SuperEco washing programmes
- significantly reduces water and electricity consumption