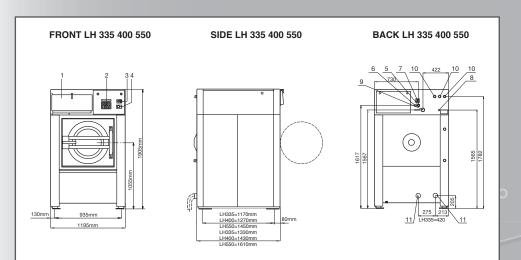

- 1. Soap hopper
- 2. Keyboard
- 3. Keyswitch
- 4. Emergency stop
- 5. Electrical connection
- 6. Electrical connection to liquid soap
- 7. Main switch
- 8. Liquid soap pump connections
- 9. Air vent tub
- 10. Water connection
- 11. Drain valve